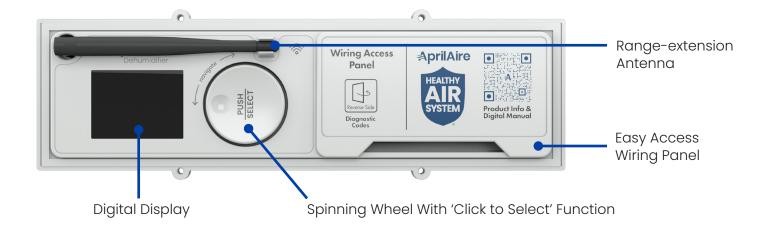

#### **Features**

- Turn-Key Provisioning & Setup: Built in Wi-Fi control plus Bluetooth for fast, simple pairing
- Intuitive Controls: Enhanced, digital interface & app integration for ongoing monitoring and maintenance
- Integrated AprilAire App: Alerts, diagnosis, and updates
- Continued Industry-Leading Performance: Buy and install with confidence
- Warranty: Backed by 5-year warranty
- Carry Forward Error Codes: Familiarity with how to address
- Plug & Play Replacement Parts: Can be done with a screwdriver in 15 minutes or less