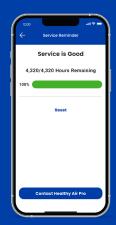

# Maintenance Indicators Monitor and receive notification when it's time for routine maintenance

Wi-Fi Strength Meter
Provides real-time Wi-Fi
connection strength report and
disconnection notifications