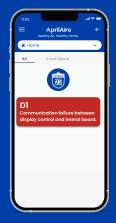

Error Codes

Diagnose error codes remotely
for proactive and efficient
servicing