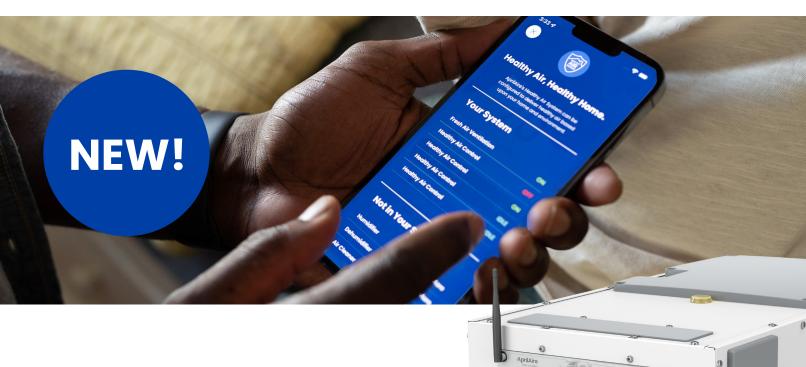

### Wi-Fi Enabled

### **Dehumidifier**

**Connected IAQ solution for better control** 

Works with the AprilAire Healthy Air App

### **Key App Features**