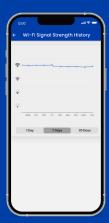

# Maintenance Indicators Monitor and receive notification when it's time for routine maintenance

Wi-Fi Strength Meter
Provides real-time Wi-Fi
connection strength report and
disconnection notifications