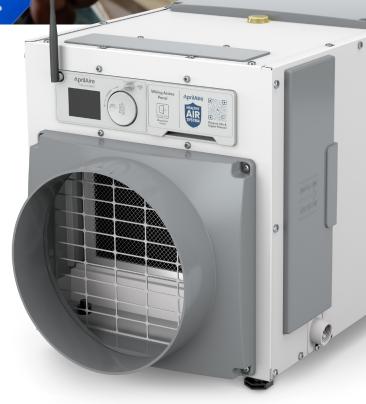

### **Dehumidifier**

**Connected IAQ solution for better control** 

## Why Choose the AprilAire Wi-Fi Dehumidifier

- · Reliable connectivity and monitoring
- Ease of installation: ~3 minute setup/pairing
- Maintenance and error code alerts
- Enhanced product support
- Ability to sell professional monitoring as part of a service contract
- Proactively monitor performance from anywhere
- Best-in-class user experience to solve moisture and high humidity