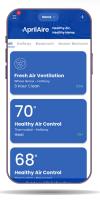

### **Key App Features**

# Maintenance Indicators Monitor and receive notification when it's time for routine maintenance

Wi-Fi Strength Meter
Provides real-time Wi-Fi
connection strength report and
disconnection notifications

Error Codes

Diagnose error codes remotely
for proactive and efficient
servicing